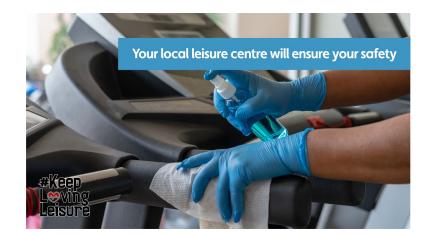

# Safety

Your local leisure trust is a safe place to be active. #KeepLovingLeisure

When local facilities re-open, you can be sure that they are prepared to safely cater for your needs. Social distancing, signage and frequent cleaning are part of the measures prepared to keep you safe. Enjoy a safe return to your local leisure centre. #KeepLovingLeisure

Local facilities are ready to reopen and provide a safe place for you to be active.

Social distancing, signage and frequent cleaning are part of the measures prepared to keep you safe. Be active, safely. #KeepLovingLeisure

Local leisure facilities will soon re-open and safely cater for your needs.

How? Social distancing, clear signage, strict hygiene and time limits.