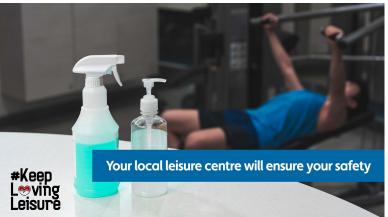

# Safety

Your local leisure trust is a safe place to be active. #KeepLovingLeisure

When local facilities re-open, you can be sure that they are prepared to safely cater for your needs. Social distancing, signage and frequent cleaning are part of the measures prepared to keep you safe. Enjoy a safe return to your local leisure centre. #KeepLovingLeisure

Local facilities are ready to reopen and provide a safe place for you to be active.

Social distancing, signage and frequent cleaning are part of the measures prepared to keep you safe. Be active, safely. #KeepLovingLeisure

Local leisure facilities will soon re-open and safely cater for your needs.

How? Social distancing, clear signage, strict hygiene and time limits.